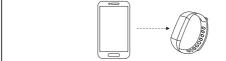

CONNECTING KORETRAK TO YOUR SMARTPHONE:

You will have to pair your KoreTrak to your smartphone manually

the first time you use it. After that, it will connect automatically

2. Enter your gender, weight, height, and year of birt 3. Hold KoreTrak near your smartphone and tap the

4. Select "KoreTrak" when it appears on your screen to connect