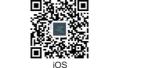

# Download the KoreTrak app onto your iOS or Android

Device requirements: iOS8.0 and above; Android 4.4 and

1. Open the KoreTrak app on your smartphone.

"Add a New Device" button.

### INSTALLING THE KORETRAK APP:

smartphone by scanning the QR codes below, or by anytime your device is within range. searching "DayBand" in the App Store or Google Play Store. Your KoreTrak can store off-line data for up to 7 days before syncing with your smartphone.